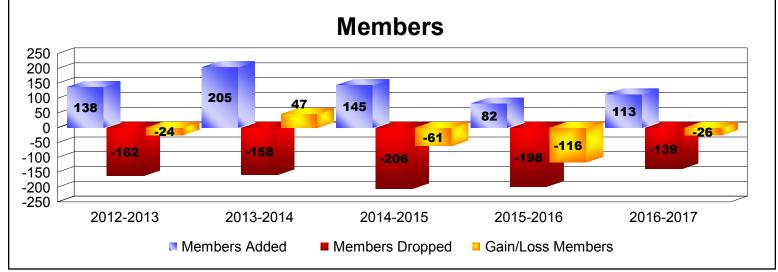

District LD 2

As of June 2017 Cumulative

| Year      | New<br>Clubs | Dropped<br>Clubs | Gain/<br>Loss<br>Clubs | New<br>Members | Charter<br>Members | Reinstate<br>Members | Transfer<br>Members | Total<br>Member<br>Added | Total<br>Members<br>Dropped | Gain/<br>Loss<br>Members |
|-----------|--------------|------------------|------------------------|----------------|--------------------|----------------------|---------------------|--------------------------|-----------------------------|--------------------------|
| 2012-2013 | 0            | 0                | 0                      | 128            | 0                  | 6                    | 4                   | 138                      | -162                        | -24                      |
| 2013-2014 | 1            | 0                | 1                      | 165            | 25                 | 14                   | 1                   | 205                      | -158                        | 47                       |
| 2014-2015 | 0            | -3               | -3                     | 138            | 2                  | 3                    | 2                   | 145                      | -206                        | -61                      |
| 2015-2016 | 0            | -1               | -1                     | 78             | 0                  | 2                    | 2                   | 82                       | -198                        | -116                     |
| 2016-2017 | 0            | -1               | -1                     | 110            | 0                  | 3                    | 0                   | 113                      | -139                        | -26                      |
| Average   | 0            | -1               | -1                     | 124            | 5                  | 6                    | 2                   | 137                      | -173                        | -36                      |