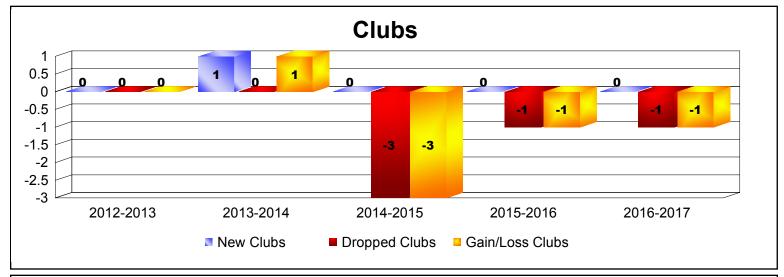

District LD 2

As of June 2017 Cumulative

| Year      | New<br>Clubs | Dropped<br>Clubs | Gain/<br>Loss<br>Clubs | New<br>Members | Charter<br>Members | Reinstate<br>Members | Transfer<br>Members | Total<br>Member<br>Added | Total<br>Members<br>Dropped | Gain/<br>Loss<br>Members |
|-----------|--------------|------------------|------------------------|----------------|--------------------|----------------------|---------------------|--------------------------|-----------------------------|--------------------------|
| 2012-2013 | 0            | 0                | 0                      | 128            | 0                  | 6                    | 4                   | 138                      | -162                        | -24                      |
| 2013-2014 | 1            | 0                | 1                      | 165            | 25                 | 14                   | 1                   | 205                      | -158                        | 47                       |
| 2014-2015 | 0            | -3               | -3                     | 138            | 2                  | 3                    | 2                   | 145                      | -206                        | -61                      |
| 2015-2016 | 0            | -1               | -1                     | 78             | 0                  | 2                    | 2                   | 82                       | -198                        | -116                     |
| 2016-2017 | 0            | -1               | -1                     | 110            | 0                  | 3                    | 0                   | 113                      | -139                        | -26                      |
| Average   | 0            | -1               | -1                     | 124            | 5                  | 6                    | 2                   | 137                      | -173                        | -36                      |